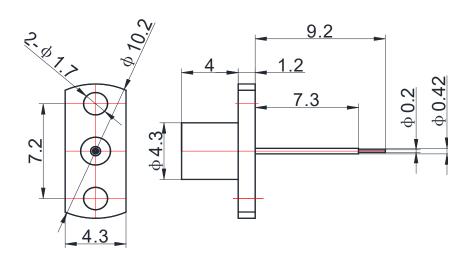

## GPO(SMP)(MALE) FOR PCB

GPO-JFD0601

Dimensions are in mm

| Configuration                      |                                              |
|------------------------------------|----------------------------------------------|
| Connector 1 Type                   | GPO(SMP) Male Limited Detent                 |
| Connector 1 Impedance              | 50 Ohms                                      |
| Connector 1 Polarity               | Standard                                     |
| Body Style                         | Straight                                     |
| Connector Mount Method             | 2 Hole Flange                                |
| Connector 2 Interface Type         | Pin                                          |
| Adapter Body Style                 | Solder                                       |
| Electrical Specification Frequency | DC to 40 GHz                                 |
| Insertion Loss(dB)                 | $\leq 0.1 \times \text{Sqt.}(f\_\text{GHz})$ |
| Return loss/VSWR                   | 14 dB to 40GHz                               |
| <b>Materials Information</b>       |                                              |
| Centre Contact                     | Cube Gold Plated                             |
| Outer Contact                      | Brass Gold Plated                            |
| Dielectric                         | PEEK                                         |
| Environmental Data                 |                                              |
| Temperature Range                  | -40°C to +165°C                              |
| 2011/65/EU(RoHS)                   | Compliant                                    |